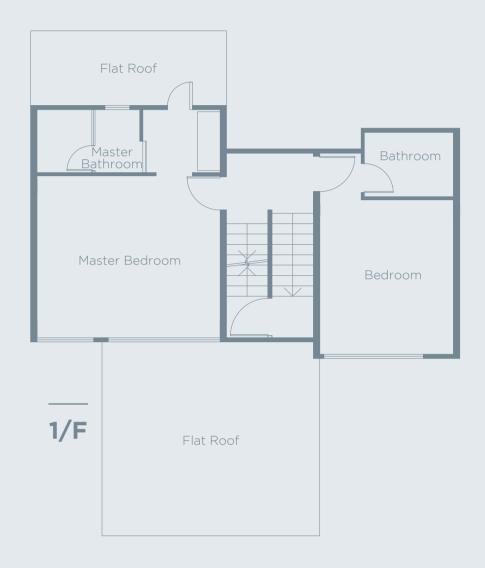

#### **HOUSE 6 AND HOUSE 8**

Premises: Michelia, 28 Cheung Fu Street, Cheung Sha, South Lantau

Saleable Area: 1,540 sq ft for each house

\*\*Subject to Availability\*\*

Please feel free to contact Ms. Sharon Wong on 2844 8975 (Office) / 6386 8339 (Mobile) should you have any queries.

### **HOUSE 7**

Premises: Michelia, 28 Cheung Fu Street, Cheung Sha, South Lantau

Saleable Area: 1,540 sq ft

\*\*Subject to Availability\*\*

Please feel free to contact **Ms. Sharon Wong on 2844 8975 (Office) / 6386 8339 (Mobile)** should you have any queries.

#### **HOUSE 9**

Premises: Michelia, 28 Cheung Fu Street, Cheung Sha, South Lantau

Saleable Area: 1,540 sq ft

\*\*Subject to Availability\*\*

Please feel free to contact **Ms. Sharon Wong on 2844 8975 (Office) / 6386 8339 (Mobile)** should you have any queries.