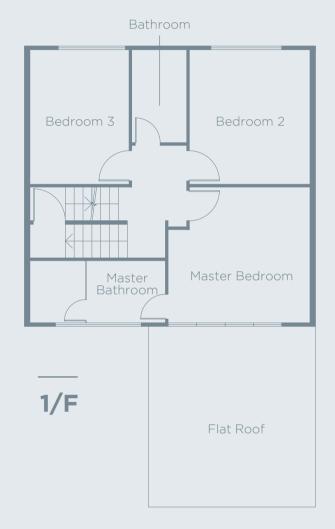

## **HOUSE 1, HOUSE 3 AND HOUSE 5**

Premises: Michelia, 28 Cheung Fu Street, Cheung Sha, South Lantau

Saleable Area: 1,495 sq ft for each house

\*\*Subject to Availability\*\*

Please feel free to contact Ms. Sharon Wong on 2844 8975 (Office) / 6386 8339 (Mobile) should you have any queries.

#### **HOUSE 2 AND HOUSE 4**

Premises: Michelia, 28 Cheung Fu Street, Cheung Sha, South Lantau

Saleable Area: 1,495 sq ft for each house

\*\*Subject to Availability\*\*

Please feel free to contact Ms. Sharon Wong on 2844 8975 (Office) / 6386 8339 (Mobile) should you have any queries.