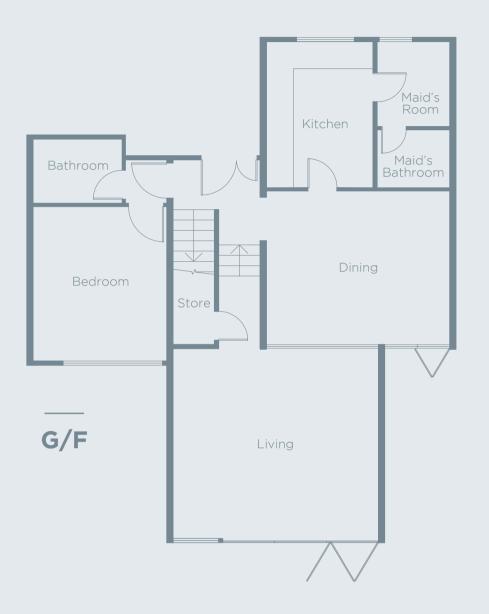

#### **HOUSE 6 AND HOUSE 8**

Premises: Michelia, 28 Cheung Fu Street, Cheung Sha, South Lantau

Saleable Area: 1,540 sq ft for each house

\*\*Subject to Availability\*\*

Please feel free to contact Ms. Sharon Wong on 2844 8975 (Office) / 6386 8339 (Mobile) should you have any queries.

### **HOUSE 7**

Premises: Michelia, 28 Cheung Fu Street, Cheung Sha, South Lantau

Saleable Area: 1,540 sq ft

\*\*Subject to Availability\*\*

Please feel free to contact **Ms. Sharon Wong on 2844 8975 (Office) / 6386 8339 (Mobile)** should you have any queries.

#### **HOUSE 9**

Premises: Michelia, 28 Cheung Fu Street, Cheung Sha, South Lantau

Saleable Area: 1,540 sq ft

\*\*Subject to Availability\*\*

Please feel free to contact **Ms. Sharon Wong on 2844 8975 (Office) / 6386 8339 (Mobile)** should you have any queries.