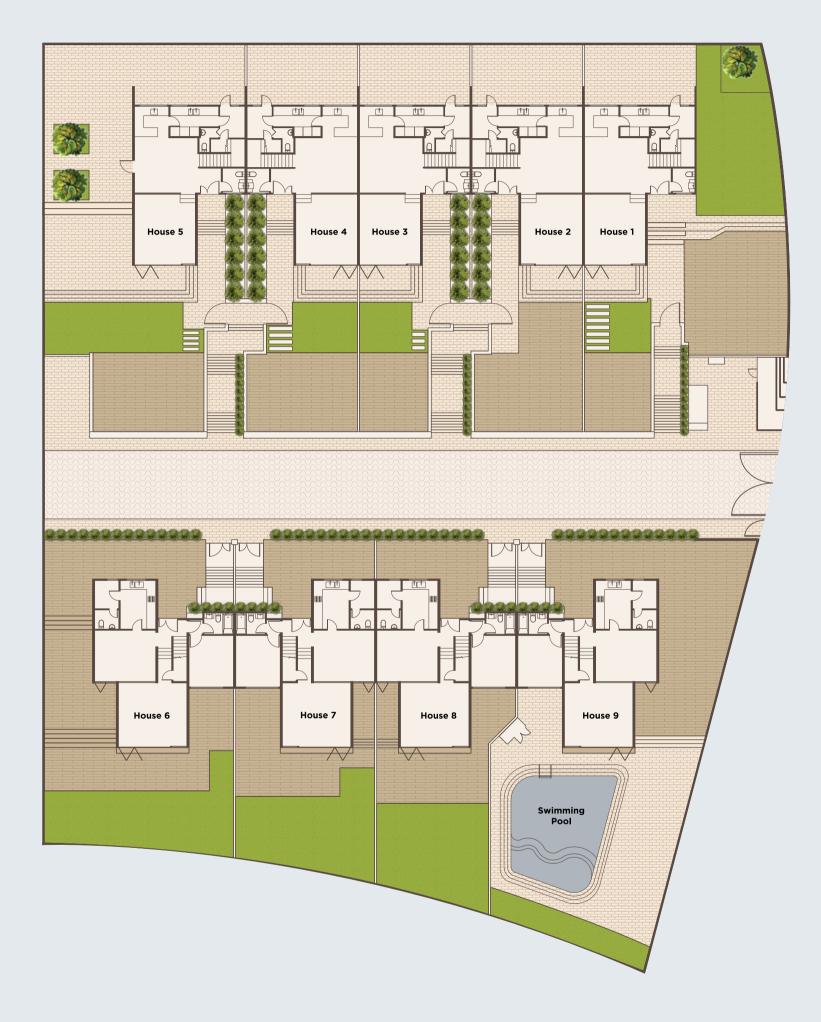

# MICHELIA

28 CHEUNG FU STREET, SOUTH LANTAU

Contemporary Houses by Cheung Sha Beach in South Lantau

**FOR LEASE** 

**G/F**Dining and Living

**1/F**Bedrooms & Bathroom

Situated at South Lautau Road and Cheung Fu Street, South Lantau

## **HOUSE 1, HOUSE 3 AND HOUSE 5**

Premises: Michelia, 28 Cheung Fu Street, Cheung Sha, South Lantau

Saleable Area: 1,495 sq ft for each house

\*\*Subject to Availability\*\*

Please feel free to contact Ms. Sharon Wong on 2844 8975 (Office) / 6386 8339 (Mobile) should you have any queries.

#### **HOUSE 2 AND HOUSE 4**

Premises: Michelia, 28 Cheung Fu Street, Cheung Sha, South Lantau

Saleable Area: 1,495 sq ft for each house

\*\*Subject to Availability\*\*

Please feel free to contact Ms. Sharon Wong on 2844 8975 (Office) / 6386 8339 (Mobile) should you have any queries.

#### **HOUSE 6 AND HOUSE 8**

Premises: Michelia, 28 Cheung Fu Street, Cheung Sha, South Lantau

Saleable Area: 1,540 sq ft for each house

\*\*Subject to Availability\*\*

Please feel free to contact Ms. Sharon Wong on 2844 8975 (Office) / 6386 8339 (Mobile) should you have any queries.

### **HOUSE 7**

Premises: Michelia, 28 Cheung Fu Street, Cheung Sha, South Lantau

Saleable Area: 1,540 sq ft

\*\*Subject to Availability\*\*

Please feel free to contact **Ms. Sharon Wong on 2844 8975 (Office) / 6386 8339 (Mobile)** should you have any queries.

#### **HOUSE 9**

Premises: Michelia, 28 Cheung Fu Street, Cheung Sha, South Lantau

Saleable Area: 1,540 sq ft

\*\*Subject to Availability\*\*

Please feel free to contact **Ms. Sharon Wong on 2844 8975 (Office) / 6386 8339 (Mobile)** should you have any queries.