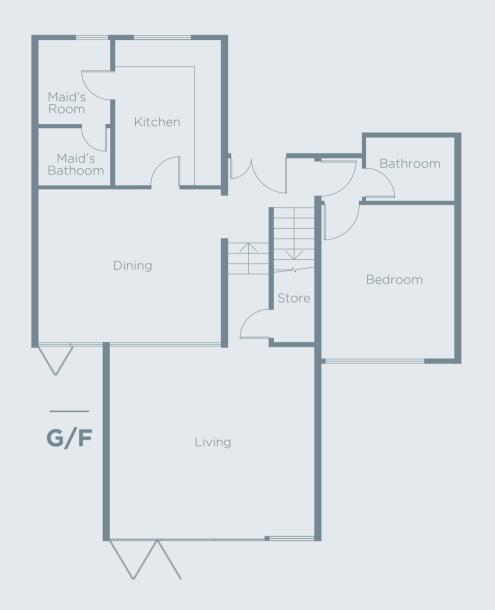

## **HOUSE 1, HOUSE 3 AND HOUSE 5**

Premises: Michelia, 28 Cheung Fu Street, Cheung Sha, South Lantau

Saleable Area: 1,495 sq ft for each house

\*\*Subject to Availability\*\*

Please feel free to contact Ms. Sharon Wong on 2844 8975 (Office) / 6386 8339 (Mobile) should you have any queries.

#### **HOUSE 2 AND HOUSE 4**

Premises: Michelia, 28 Cheung Fu Street, Cheung Sha, South Lantau

Saleable Area: 1,495 sq ft for each house

\*\*Subject to Availability\*\*

Please feel free to contact Ms. Sharon Wong on 2844 8975 (Office) / 6386 8339 (Mobile) should you have any queries.